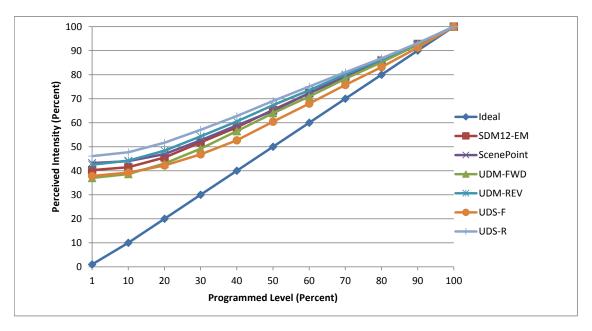

ManufacturerUtilitechModelPAR20F2-30DescriptionPAR20 flood lights

**Driver** built-in **Nominal Power (W)** 7

**Dimming Control** Forward and Reverse Phase

Product Range -

Test Date 27 June, 2018

| Dimmer Tested Against:              | SDM12-EM | SCP   | UDM-FWD | UDM-REV | UDS-F | UDS-R |
|-------------------------------------|----------|-------|---------|---------|-------|-------|
| Pass/Fail                           | Pass     | Pass  | Pass    | Pass    | Pass  | Pass  |
| Best-Fit Power Profile:             |          |       |         |         |       |       |
| Minimum ON                          | 15       | 18    | 16      | 15      | 18    | 14    |
| Maximum ON                          | 70       | 76    | 77      | 75      | 82    | 80    |
| Adjust                              | 100      | 100   | 100     | 100     | 100   | 100   |
| Light Output Range (vs. non-dimmed) |          |       |         |         |       |       |
| Maximum (Perceived), 120V           | 95.0%    | 94.7% | 95.2%   | 95.0%   | 95.3% | 99.5% |
| Minimum (Perceived)                 | 38.2%    | 40.9% | 35.2%   | 40.4%   | 36.1% | 45.9% |
| Minimum (Measured)                  | 14.6%    | 16.8% | 12.4%   | 16.3%   | 13.0% | 21.0% |

## Linearity Curves (Best-fit Power Profile Applied):

**Observations:** Tests were performed on a two unit configuration.

Minimum values were raised high to avoid load flicker.

jwm