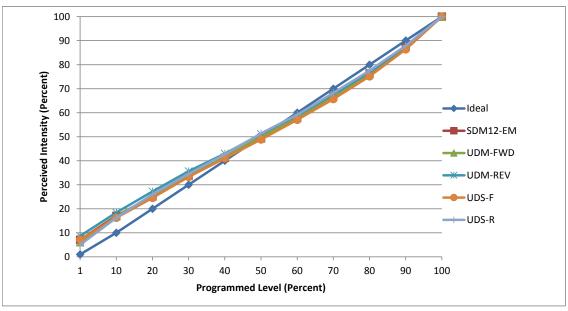

Test Date 21-Jan-19

| Dimmer Tested Against:              | SDM12-EM | ScenePoint | UDM-FWD | UDM-REV | UDS-F | UDS-R |
|-------------------------------------|----------|------------|---------|---------|-------|-------|
| Pass/Fail                           | Pass     | Fail       | Pass    | Pass    | Pass  | Pass  |
| Best-Fit Power Profile:             |          |            |         |         |       |       |
| Minimum ON                          | 3        | -          | 2.5     | 3.5     | 4.5   | 2     |
| Maximum ON                          | 69       | -          | 70.5    | 70      | 74    | 64    |
| Adjust                              | 45       | -          | 40      | 55      | 40    | 70    |
| Light Output Range (vs. non-dimmed) |          |            |         |         |       |       |
| Maximum (Perceived), 120V           | 95.2%    | -          | 96.0%   | 95.1%   | 94.9% | 94.7% |
| Minimum (Perceived)                 | 6.8%     | -          | 5.8%    | 8.2%    | 6.7%  | 4.7%  |
| Minimum (Measured)                  | 0.5%     | -          | 0.3%    | 0.7%    | 0.5%  | 0.2%  |

## Linearity Curves (Best-fit Power Profile Applied):

jwm

**Observations:** Test performed in singe unit configuration.

ScenePoint failed because of excessive flicker. Stabilization helped but not enough to pass.