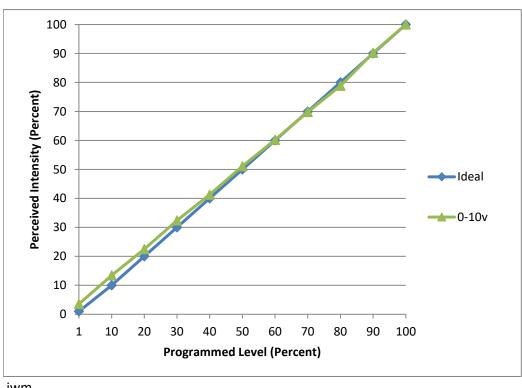

## **Linearity Curves (Best-fit Power Profile Applied):**

jwm

Test performed in five unit configuration. **Observations:**