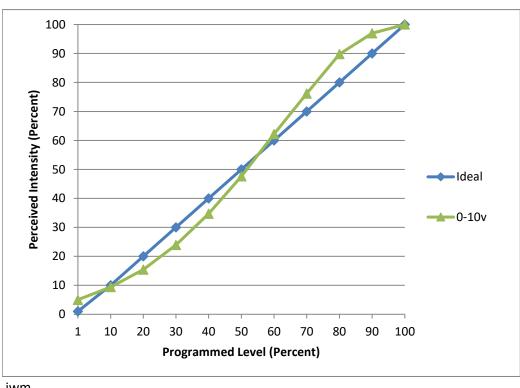

## **Linearity Curves (Best-fit Power Profile Applied):**

jwm

Test performed in five unit configuration. **Observations:**