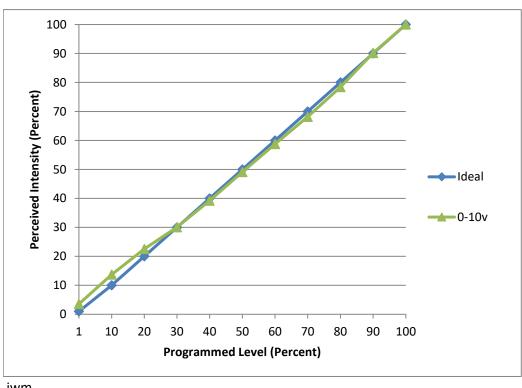

## **Linearity Curves (Best-fit Power Profile Applied):**

jwm

Test performed in five unit configuration. **Observations:**