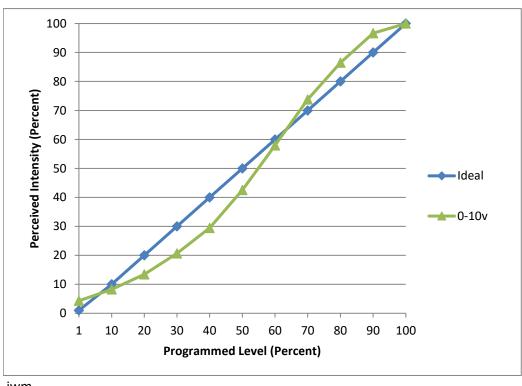

## **Linearity Curves (Best-fit Power Profile Applied):**

jwm

**Observations:** Test performed in five unit configuration.