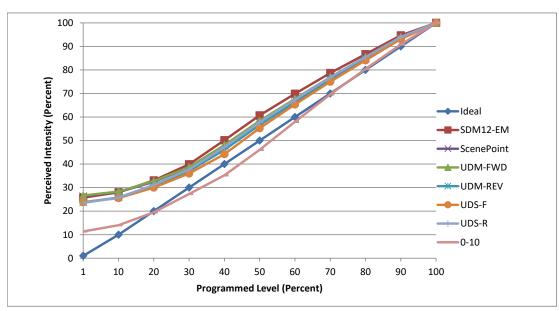

| Dimmer Tested Against:              | SDM12-EM | ScenePoint | UDM-FWD | UDM-REV | UDS-F | UDS-R | 0-10  |
|-------------------------------------|----------|------------|---------|---------|-------|-------|-------|
| Commercial Pass/Fail                | Pass     | Pass       | Pass    | Pass    | Pass  | Pass  | Pass  |
| Residential Pass/Fail               | Pass     | Pass       | Pass    | Pass    | Pass  | Pass  | Pass  |
| Best-Fit Power Profile:             |          |            |         |         |       |       |       |
| Minimum ON                          | 3.7      | 6.5        | 5.7     | 6       | 7.3   | 5     | 0.2   |
| Maximum ON                          | 61       | 67.5       | 65.4    | 67      | 69    | 64.5  | 7.83  |
| Adjust                              | 100      | 100        | 100     | 100     | 100   | 100   | 100   |
| Light Output Range (vs. non-dimmed) |          |            |         |         |       |       |       |
| Maximum (Perceived), 120V           | 95.1%    | 95.2%      | 94.8%   | 94.9%   | 94.9% | 95.1% | 95.0% |
| Minimum (Perceived)                 | 24.5%    | 25.0%      | 25.3%   | 22.5%   | 22.6% | 22.4% | 10.8% |
| Minimum (Measured)                  | 6.0%     | 6.3%       | 6.4%    | 5.1%    | 5.1%  | 5.0%  | 1.2%  |

Linearity Curves (Best-fit Power Profile Applied):

jwm

**Observations:** 

Test performed in five unit configuration.