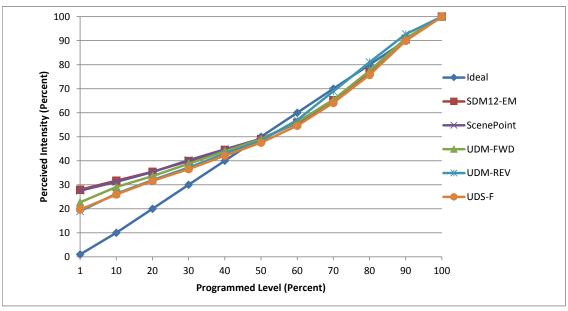

## **Linearity Curves (Best-fit Power Profile Applied):**

jwm

**Observations:** Test performed in 4 unit configuration.

UDS Reverse Phase failed because of unacceptable flicker and unusably steep dim curve.