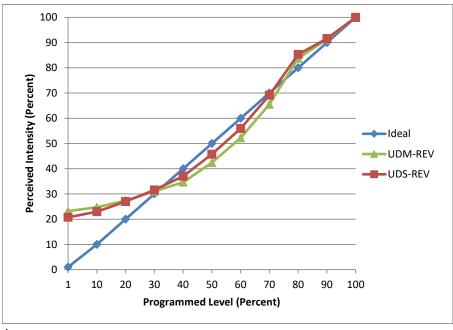

Date 29 January, 2020

| Dimmer Tested Against:              | UDM-REV | UDS-REV |
|-------------------------------------|---------|---------|
| Commercial Pass/Fail                | Pass    | Pass    |
| Residential Pass/Fail               | Pass    | Pass    |
| Best-Fit Power Profile:             |         |         |
| Minimum ON                          | 11      | 6       |
| Maximum ON                          | 90      | 88.9    |
| Adjust                              | 90      | 90      |
| Light Output Range (vs. non-dimmed) |         |         |
| Maximum (Perceived)                 | 95.0%   | 94.9%   |
| Minimum (Perceived)                 | 22.0%   | 19.7%   |
| Minimum (Measured)                  | 4.9%    | 3.9%    |

## Linearity Curves (Best-fit Power Profile Applied):



jwm

## **Observations:**