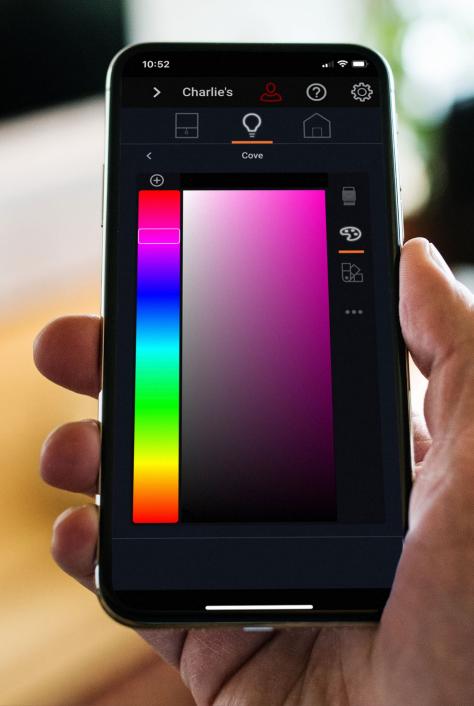

## Control From Wherever You Are

ADAPTABLE & MOBILE

A simple, elegent interface is all you need, and want, when controlling your home. So whether it is the Universal Dimmer on the wall, the tablet on the coffee table, or the smart phone in your hand, you'll find it easy and always convenient to stay comfortable, at home or away.