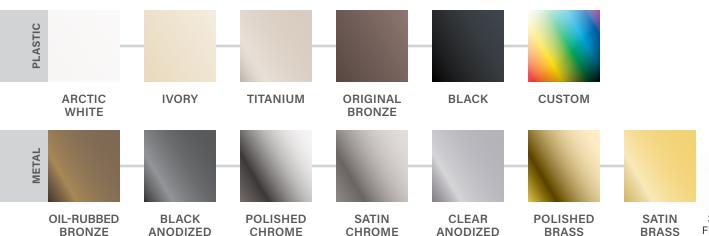

# Bring lighting to life with elegance and simplicity

From our classic keypad styles to our modern LCD keypad and adorne® aesthetic to the new EasyTouch Glass exquisite finish, the Vantage collection provides countless possibilities while maintaining a consistent aesthetic.

Mix and match designs and button styles with our unique finishes to ensure your system fits your life and mirrors your personal style; then add coordinating electrical outlets and audio video connections from Legrand.