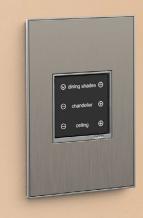

## EasyTouch II Keypads

### FEATURES

- Elegant simplicity with tapered styling
- Clean lines and matte texture adds beauty & versatility to any space
- Mix or match color finishes for trims, buttons, and faceplates
- Push button style operation
- Easily locate and read buttons with backlit engraving
- Available in 1-5 button configurations