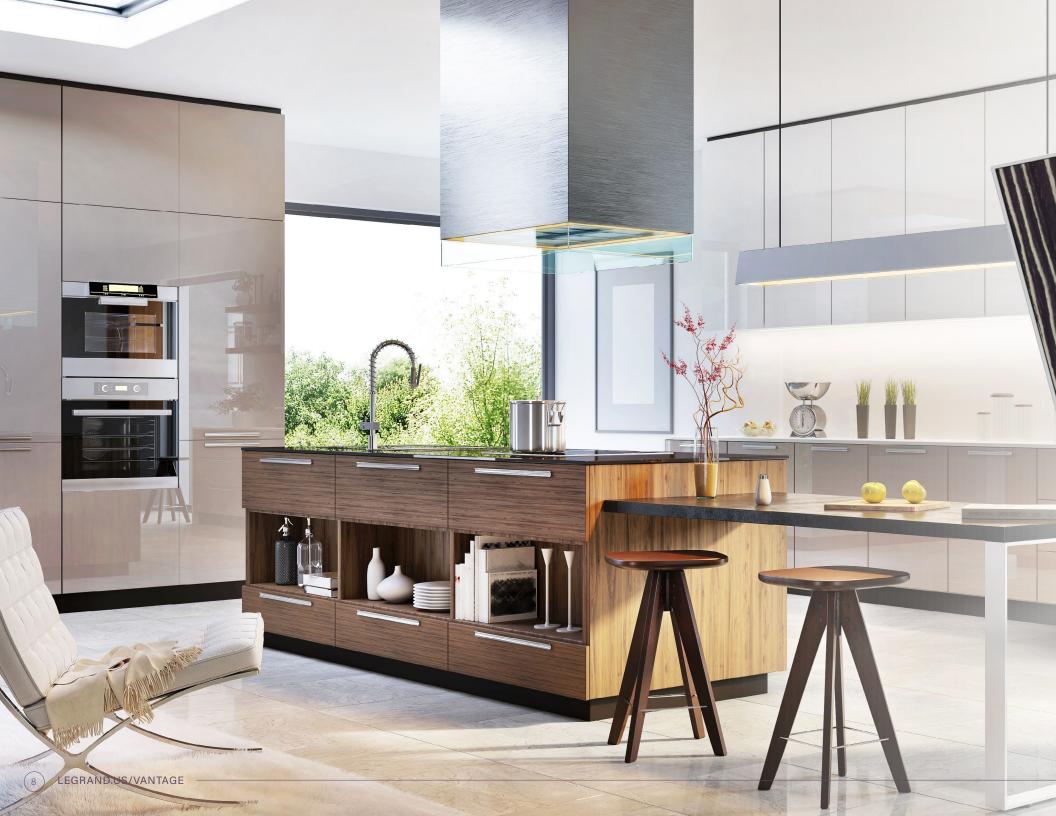

# Bring lighting to life with elegance and simplicity

From our classic keypad styles to our modern LCD keypad and adorne® aesthetic to the new EasyTouch Glass exquisite finish, the Vantage collection provides countless possibilities while maintaining a consistent aesthetic.

Mix and match designs and button styles with our unique finishes to ensure your system fits your life and mirrors your personal style; then add coordinating electrical outlets and audio video connections from Legrand.