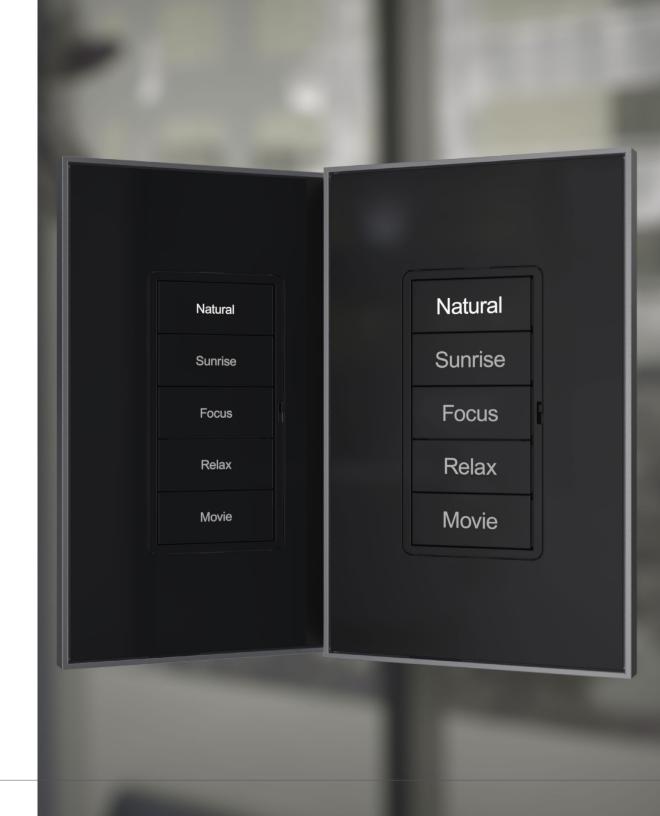

## EasyTouch II Keypads

### FEATURES

- Elegant simplicity with tapered styling
- Clean lines and matte texture adds beauty & versatility to any space
- Mix or match color finishes for trims, buttons, and faceplates
- Push button style operation
- Easily locate and read buttons with backlit engraving
- Available in 1-5 button configurations

Natural

Sunrise

**Focus** 

Relax

Night Light

SCAN TO VIEW ALL FINISH, BUTTON AND Faceplate OPTIONS