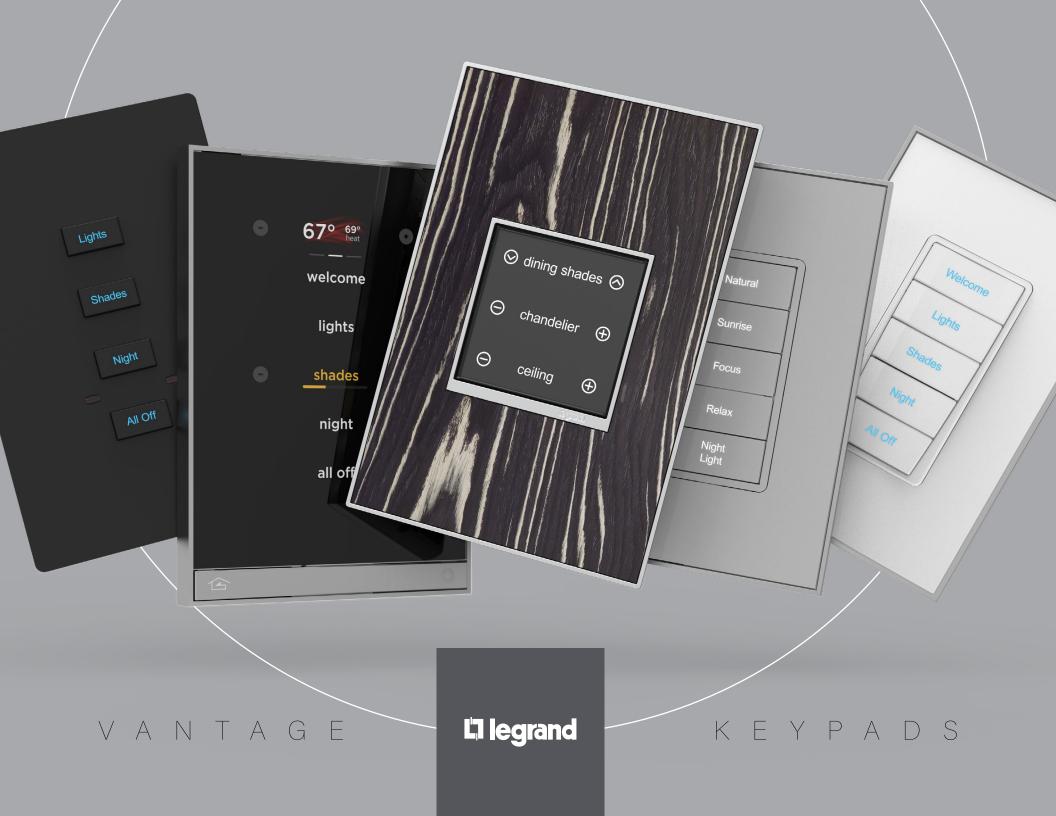

# Bring lighting to life with elegance and simplicity

From our classic keypad styles to our modern LCD keypad and adorne® aesthetic to the new EasyTouch Glass exquisite finish, the Vantage collection provides countless possibilities while maintaining a consistent aesthetic.

Mix and match designs and button styles with our unique finishes to ensure your system fits your life and mirrors your personal style; then add coordinating electrical outlets and audio video connections from Legrand.