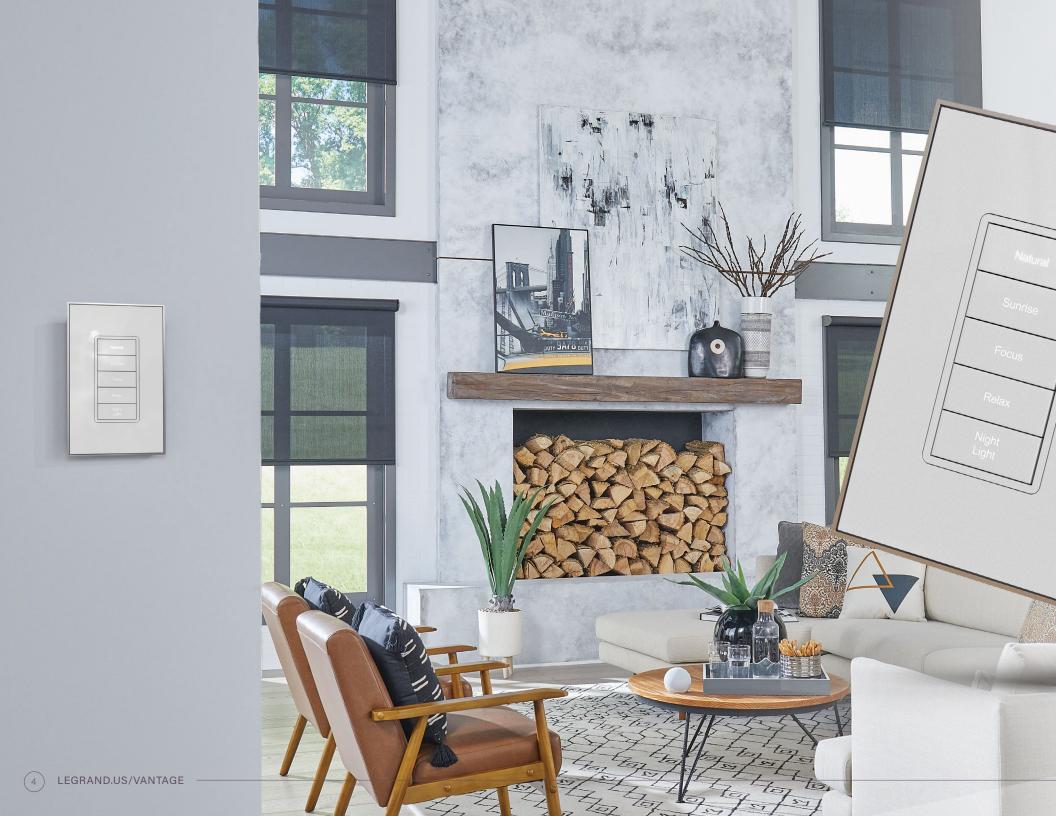

## EasyTouch II Keypads

### FEATURES

- Elegant simplicity with tapered styling
- Clean lines and matte texture adds beauty & versatility to any space
- Mix or match color finishes for trims, buttons, and faceplates
- Push button style operation
- Easily locate and read buttons with backlit engraving
- Available in 1-5 button configurations

Natural

Sunrise

**Focus** 

Relax

Night Light

SCAN TO VIEW ALL FINISH, BUTTON AND Faceplate OPTIONS