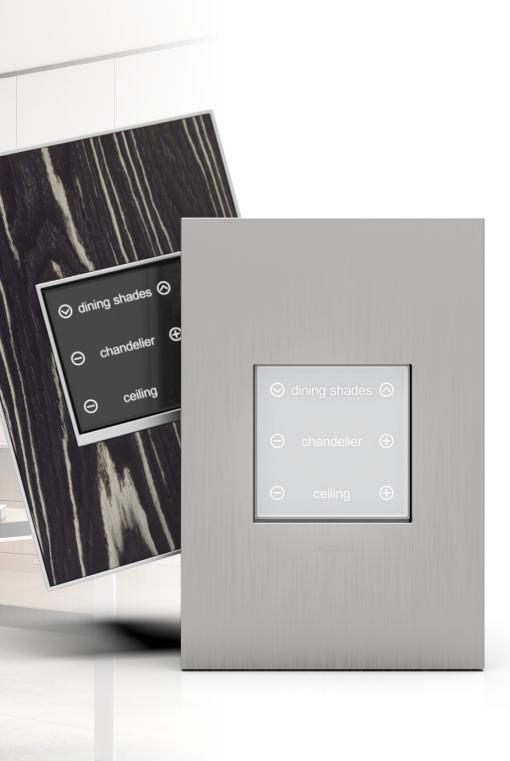

# adorne® Keypads

#### **FEATURES**

- European, square styling for a modern look
- Backlighting automatically adjusts based on time of day
- Tap style operation
- Available in 1, 3 & 6 button configurations
- Capacitive touch surface similar to a smart phone or tablet
- Faceplates available in a palette of exquisite metals, genuine materials or fashionable plastics
- Keypad and Buttons available in White, Magnesium and Graphite