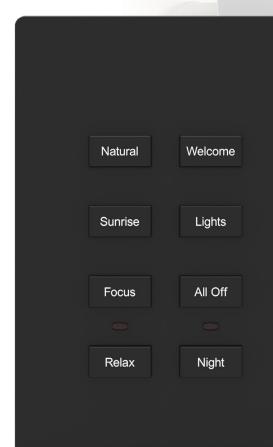

Natural

Sunrise

**Focus** 

Relax

Night Light

SCAN TO VIEW ALL FINISH, BUTTON AND Faceplate OPTIONS