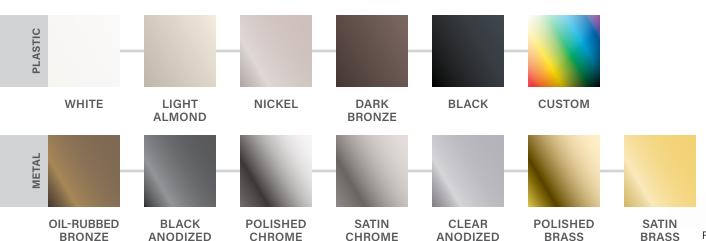

# adorne® Keypads

#### **FEATURES**

- European, square styling for a modern look
- Backlighting automatically adjusts based on time of day
- Tap style operation
- Available in 1, 3 & 6 button configurations
- Capacitive touch surface similar to a smart phone or tablet
- Faceplates available in a palette of exquisite metals, genuine materials or fashionable plastics
- Keypad and Buttons available in White, Magnesium and Graphite

WHITE

SLATE LINEN

TRUE LINEN

BRUSHED STAINLESS

SPIRAL STAINLESS

MAGNESIUM

BLACK STAINLESS

MACASSAR BLACK

RUSTIC GRAY

SCAN TO VIEW ALL FINISH, BUTTON AND Faceplate OPTIONS