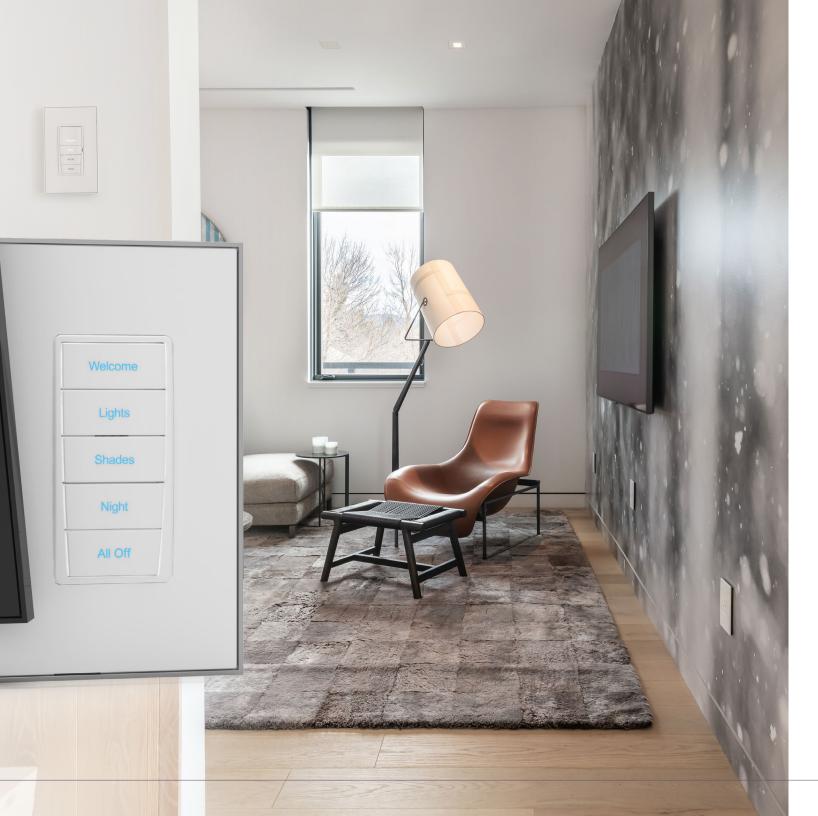

## EasyTouch II Keypads

### FEATURES

- Elegant simplicity with tapered styling
- Clean lines and matte texture adds beauty & versatility to any space
- Mix or match color finishes for trims, buttons, and faceplates
- Push button style operation
- Easily locate and read buttons with backlit engraving
- Available in 1-5 button configurations

Natural

Sunrise

**Focus** 

Relax

Night Light

SCAN TO VIEW ALL FINISH, BUTTON AND Faceplate OPTIONS