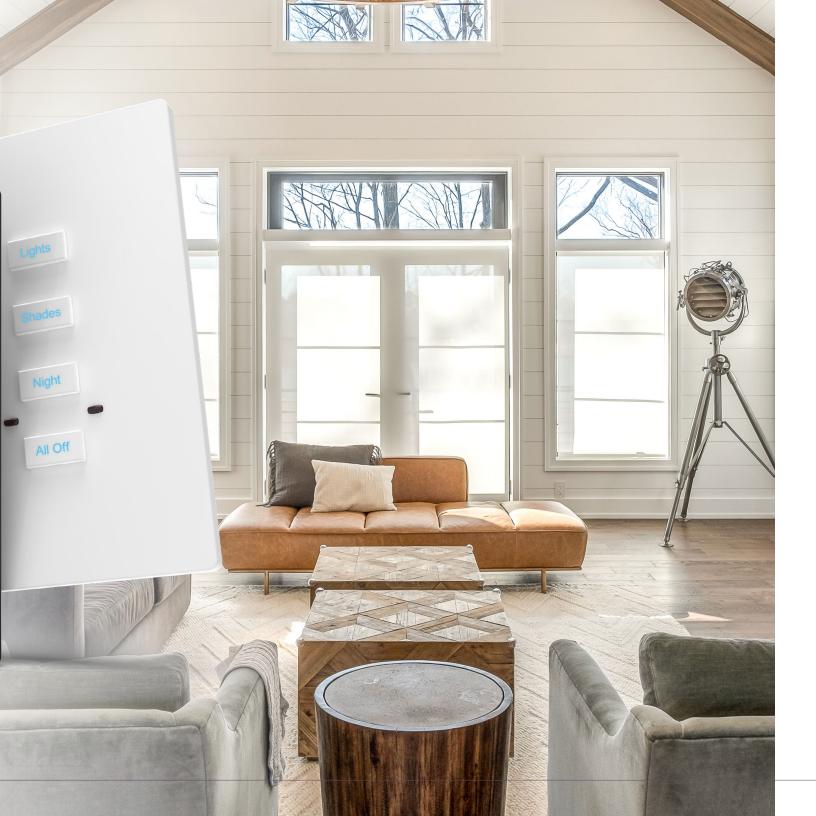

## EasyTouch II Keypads

### FEATURES

- Elegant simplicity with tapered styling
- Clean lines and matte texture adds beauty & versatility to any space
- Mix or match color finishes for trims, buttons, and faceplates
- Push button style operation
- Easily locate and read buttons with backlit engraving
- Available in 1-5 button configurations

Natural

Sunrise

**Focus** 

Relax

Night Light

SCAN TO VIEW ALL FINISH, BUTTON AND Faceplate OPTIONS