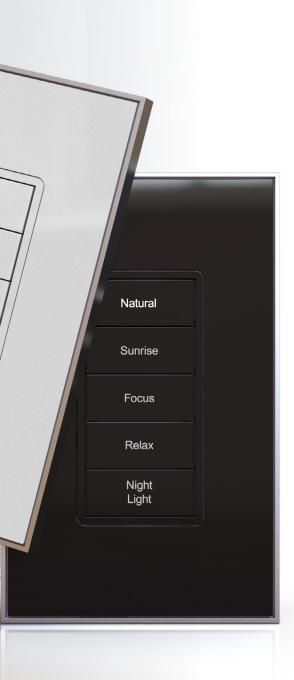

## EasyTouch Glass Keypads

#### FEATURES

- Sleek, timeless high-shine design
- Architectural buttons with a reflective, smooth surface
- Faceplates beautifully replicate glass, but with a shatterproof finish
- Push button style operation
- Easily locate and read buttons with backlit engraving
- Available in 1-5 button configurations

DARK BLACK BRONZE

SCAN TO VIEW ALL FINISH, BUTTON AND Faceplate OPTIONS