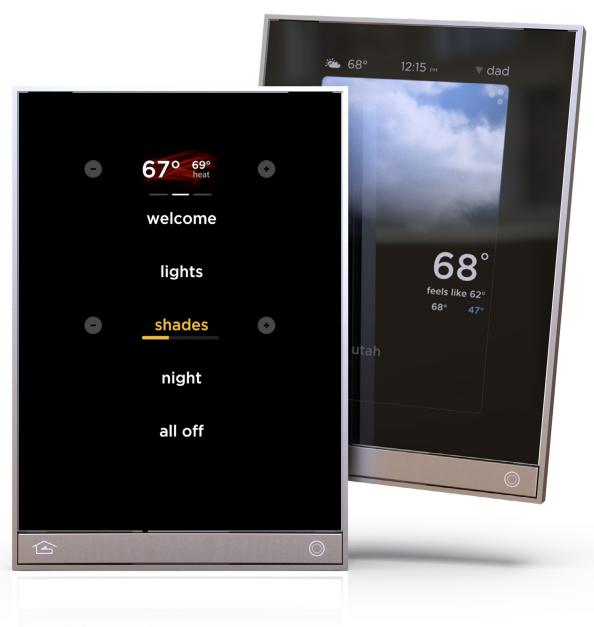

# Equinox TouchScreen

#### FEATURES

- Smart, in-wall touch screen
- Stunning continuous glass LCD color display
- "No touch" function can be programmed to activate with motion
- Swipe / tap style operation
- Swipe to reveal three profile pages based on person, time, function, or room
- Up to 5 buttons can be programmed in one screen