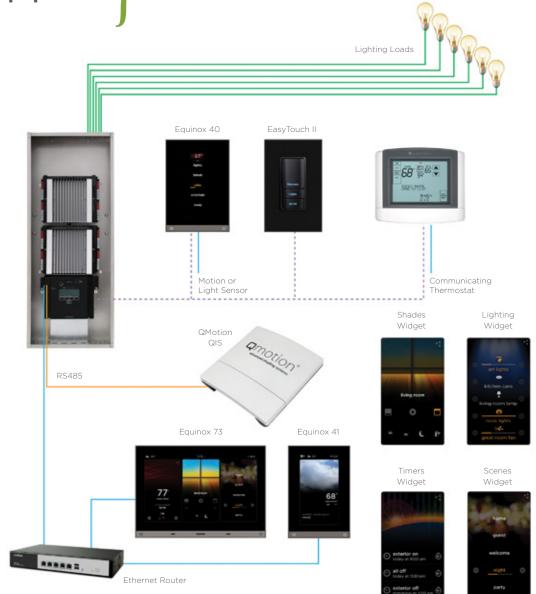

#### Equinox 40 🔻

Equinox 40 combines a simplified view with control of lighting, shading, and comfort. It installs in a single-gang box and connects via a simple twowire connection.

#### Equinox 41 🔻

Equinox 41 provides quick access to users' favorite widgets with an effortless swipe. It installs in a single-gang box and connects via a Cat5e/ Cat6 connection.

#### Equinox 73 🔻

Equinox 73 offers easy access to up to three widgets at a time, all with a simple swipe. Users can also enter full screen mode to enjoy the enhanced control options. It connects via a Cat5e/Cat6 connection.

### understanding the platform

A widget is a software application embedded in Equinox that allows intuitive system navigation and control through natural gestures. With its full widget-based platform, the Equinox family delivers a rich, animated experience empowering users to personalize the system to their changing environment, even for complex requirements.

#### Seamless System Expansion and Upgrades **v**

 $\cdot$  Each widget enables users to manage one aspect of their environment