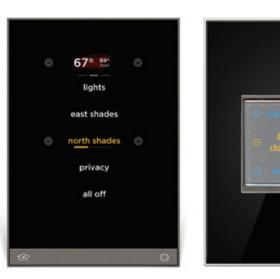

#### 6

Equinox is a family of refined user interfaces, positioned to deliver the ultimate experience for everyone. Growing and adapting to the ever-changing needs of the home, Equinox allows users to update and personalize their preferences on the fly through simple gestures.

#### Equinox 40 🔻

Equinox 40 combines a simplified view with control of lighting, shading, and comfort. It installs in a single-gang box and connects via a simple twowire connection.

#### Equinox 41 🔻

Equinox 41 provides quick access to users' favorite widgets with an effortless swipe. It installs in a single-gang box and connects via a Cat5e/ Cat6 connection.

#### Equinox 73 🔻

Equinox 73 offers easy access to up to three widgets at a time, all with a simple swipe. Users can also enter full screen mode to enjoy the enhanced control options. It connects via a Cat5e/Cat6 connection.