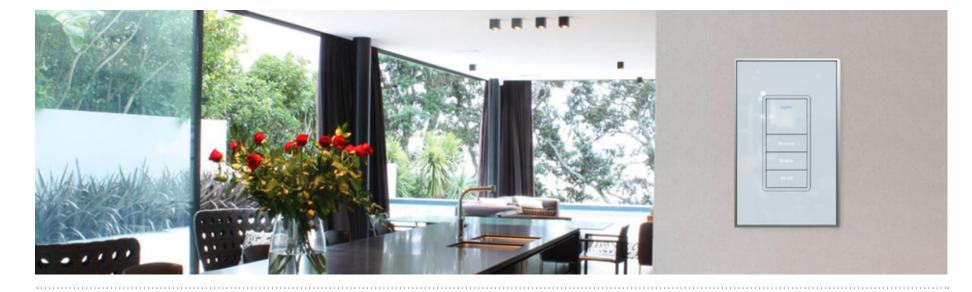

# where art meets utility

Carefully crafted with stunning aesthetics and unparalleled technical features, Vantage's unique family of touchscreens, keypads, wiring devices, and faceplate styles not only enhance the capabilities of the Vantage system, they also provide a seamless user experience.

#### Traditional 🔻

Our traditional designs include SquareTouch, FineTouch, and the clean lines of our EasyTouch II keypads. The EasyTouch II signature keypad family features matching electrical outlets and other wiring devices.

#### Artisan 🔻

Subtle and striking, RPTouch button styles feature functional enhancements such as any color LED backlighting and laser engraving with an attractive design aesthetic. Pair with our extensive selection of trim and faceplate options to bring a subtle elegance to every room.

#### Simplicity 🔻

Simple, yet powerful, the **EasyTouch Glass** aesthetics and functionality complements every design project. Available in one- through five-button configurations with full-range RGB backlighting and builtin diffuser for personalized status feedback.

#### *Contemporary* **v**

Bold. Stylish. Refined. With a minimalistic on-wall profile, the Equinox 40 LCD keypad maintains a signature Vantage aesthetic while delivering one-touch room control through a unique, single layer, programmable interface.

#### Modern **v**

Starting with stylish light switches, outlets, and wall plates; **the adorne collection**\* merges with an awe-inspiring array of finishes and Vantage keypad technology to present a new level of sophistication and convenience.