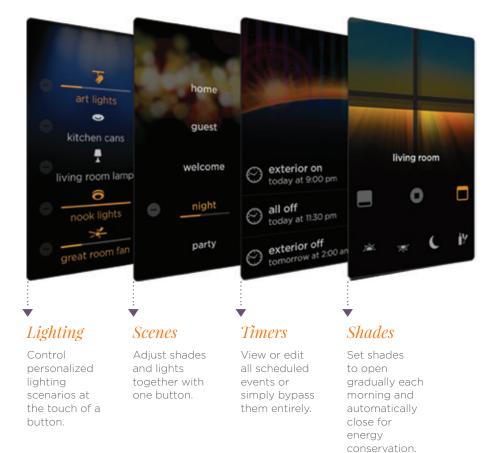

#### Unlimited Lighting Scenes 🔻

No restriction on the scale of scene

## redefine shading

A complete experience is multi-dimensional, so Vantage has developed its InFusion lighting control platform around a native, multi-system solution with the ability to integrate best-of-category shading and comfort products. Based on software widgets, this approach simplifies system design, installation, programming, and ongoing support, while ensuring a consistent user experience across all applications.

#### Shade Control **•**

Vantage and QMotion offer customers advanced solutions that provide energy efficiency and lighting control for residential and luxury commercial applications. Shading solutions are run by quiet, low power-consumption motors and allow automated control of artificial and natural light.